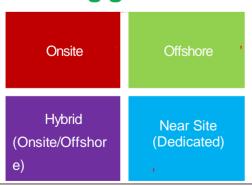

We engage with our Clients with various flexible engagement models viz., Onsite, Offshore and Nearsite.

# **Our Flexible Engagement Models**